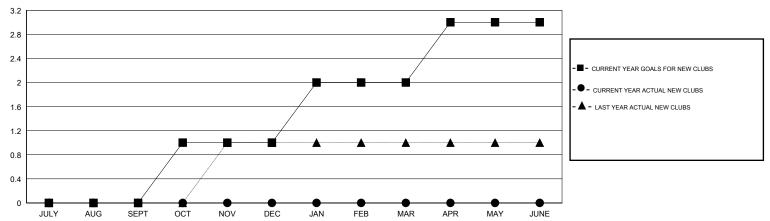

## LOCATION CALIFORNIA

|               |                  | Clubs             |                  |                  | Members RESULTS FOR 2016-2017 |                    |                                     |                    |                  |
|---------------|------------------|-------------------|------------------|------------------|-------------------------------|--------------------|-------------------------------------|--------------------|------------------|
|               | RESU             | LTS FOR 2016-2017 |                  |                  |                               |                    |                                     |                    |                  |
| QUARTER       | NEW CLUB<br>GOAL | NEW CLUBS         | DROPPED<br>CLUBS | NET<br>GAIN/LOSS | QUARTER                       | NEW MEMBER<br>GOAL | CHARTER AND<br>NEW MEMBERS<br>ADDED | DROPPED<br>MEMBERS | NET<br>GAIN/LOSS |
| JULY/AUG/SEPT | 0                | 0                 | 0                | 0                | JULY/AUG/SEPT                 | 25                 | 74                                  | 84                 | -10              |
| OCT/NOV/DEC   | 1                | 0                 | 1                | -1               | OCT/NOV/DEC                   | 60                 | 25                                  | 36                 | -11              |
| JAN/FEB/MAR   | 1                | 0                 | 0                | 0                | JAN/FEB/MAR                   | 60                 | 0                                   | 0                  | 0                |
| APR/MAY/JUNE  | 1                | 0                 | 0                | 0                | APR/MAY/JUNE                  | 60                 | 0                                   | 0                  | 0                |

### GOALS AND ACTUAL NEW CLUBS CUMULATIVE