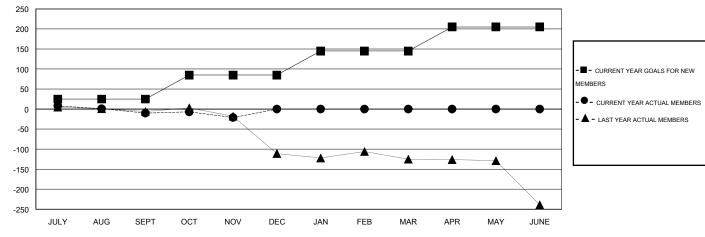

## LOCATION CALIFORNIA

|               |                  | Clubs             |                  |                  | Members RESULTS FOR 2016-2017 |                    |                                     |                    |                  |
|---------------|------------------|-------------------|------------------|------------------|-------------------------------|--------------------|-------------------------------------|--------------------|------------------|
|               | RESU             | LTS FOR 2016-2017 |                  |                  |                               |                    |                                     |                    |                  |
| QUARTER       | NEW CLUB<br>GOAL | NEW CLUBS         | DROPPED<br>CLUBS | NET<br>GAIN/LOSS | QUARTER                       | NEW MEMBER<br>GOAL | CHARTER AND<br>NEW MEMBERS<br>ADDED | DROPPED<br>MEMBERS | NET<br>GAIN/LOSS |
| JULY/AUG/SEPT | 0                | 0                 | 0                | 0                | JULY/AUG/SEPT                 | 25                 | 74                                  | 84                 | -10              |
| OCT/NOV/DEC   | 1                | 0                 | 1                | -1               | OCT/NOV/DEC                   | 60                 | 25                                  | 36                 | -11              |
| JAN/FEB/MAR   | 1                | 0                 | 0                | 0                | JAN/FEB/MAR                   | 60                 | 0                                   | 0                  | 0                |
| APR/MAY/JUNE  | 1                | 0                 | 0                | 0                | APR/MAY/JUNE                  | 60                 | 0                                   | 0                  | 0                |

#### GOALS AND ACTUAL MEMBERS CUMULATIVE

| DROPPED CLUBS: 1 |     | 20 CLUBS OF 49 ADDED 1 OR MORE NEW MEMBERS | GENDER DISTRIBUTION |              |     |
|------------------|-----|--------------------------------------------|---------------------|--------------|-----|
|                  |     |                                            | MALE                | 733 (60.23%) |     |
| DROPPED MEMBERS  |     |                                            | FEMALE              | 484 (39.77%) |     |
| DECEASED         | 7   | CLICK HERE FOR HEALTH                      |                     |              | 447 |
| CLUB CANCELLED   | 11  | ASSESSMENT DATA                            | FAMILY UNIT MEMBERS |              | 117 |
| OTHER            | 102 |                                            | HEAD OF HOUSEHOLD   | 57           |     |
| TOTAL            | 120 |                                            | NON-HEAD OF HOUSEHO | 60           |     |